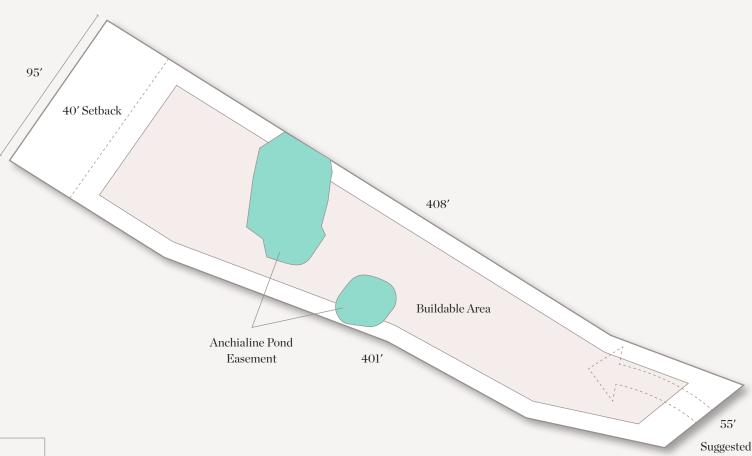

## Ewalu

Lot 8

LOT AREA

30,391 sq.ft.

BUILDABLE AREA

14,956 sq.ft.

OCEAN FRONTAGE

95 ft.