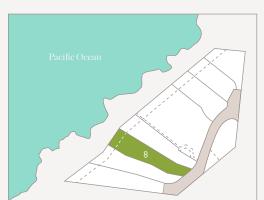

## Ewalu

Lot 8

LOT AREA

30,391 sq.ft.

BUILDABLE AREA

14,956 sq.ft.

OCEAN FRONTAGE

95 ft.