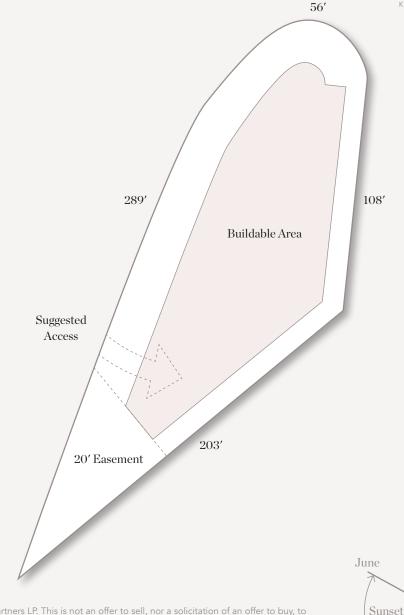

## 'Umikūmākahi

Lot 11

LOT AREA

18,840 sq.ft.

BUILDABLE AREA

9,534 sq.ft.

808 895 5455 phone

Info@LivePaniau.com email