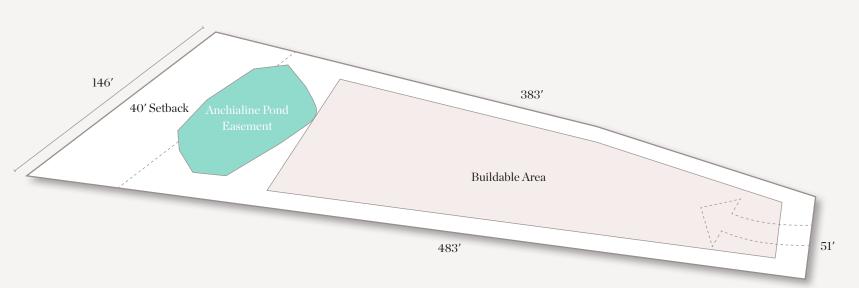

## 'Umi

Lot 10

LOT AREA

35,824 sq.ft.

BUILDABLE AREA

17,228 sq.ft.

OCEAN FRONTAGE

146 ft.