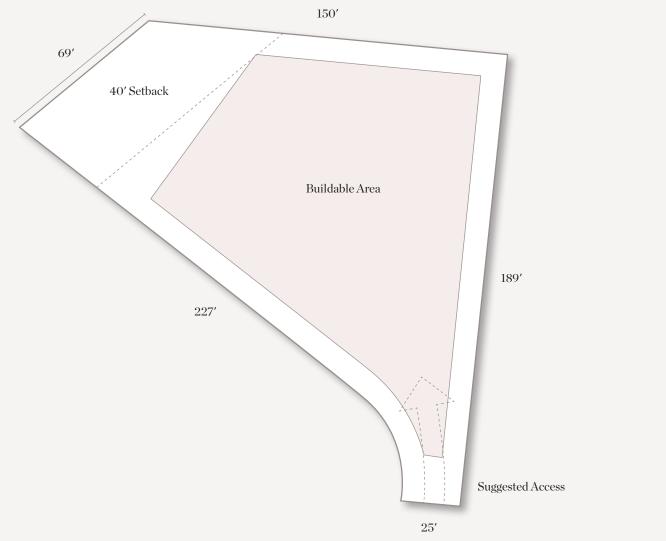

## Ekahi

Lot 1

LOT AREA

21,883 sq.ft.

BUILDABLE AREA

12,983 sq.ft.

OCEAN FRONTAGE

69 ft.